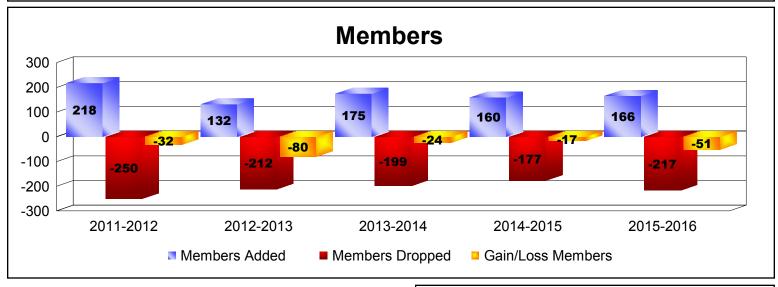

| Year                     | New<br>Clubs | Dropped<br>Clubs | Gain/<br>Loss<br>Clubs | New<br>Members | Charter<br>Members           | Reinstate<br>Members | Transfer<br>Members         | Total<br>Member<br>Added | Total<br>Members<br>Dropped | Gain/<br>Loss<br>Members |
|--------------------------|--------------|------------------|------------------------|----------------|------------------------------|----------------------|-----------------------------|--------------------------|-----------------------------|--------------------------|
| 2011-2012                | 1            | -4               | -3                     | 119            | 51                           | 38                   | 10                          | 218                      | -250                        | -32                      |
| 2012-2013                | 0            | -4               | -4                     | 116            | 0                            | 8                    | 8                           | 132                      | -212                        | -80                      |
| 2013-2014                | 0            | 0                | 0                      | 165            | 0                            | 4                    | 6                           | 175                      | -199                        | -24                      |
| 2014-2015                | 0            | -3               | -3                     | 121            | 2                            | 8                    | 29                          | 160                      | -177                        | -17                      |
| 2015-2016                | 0            | -2               | -2                     | 152            | 0                            | 3                    | 11                          | 166                      | -217                        | -51                      |
| Average                  | 0            | -3               | -2                     | 135            | 11                           | 12                   | 13                          | 170                      | -211                        | -41                      |
| 1<br>0<br>-1<br>-2<br>-3 | - 4          | -3               | _0                     | -4             | 00                           | 0                    | 0<br>3                      | -3                       | -2 -2                       |                          |
| -4                       | 2011-2012    |                  | 2012-2013              |                | 2013-2014<br>Dropped Clubs C |                      | 2014-2015<br>ain/Loss Clubs |                          | 2015-2016                   |                          |